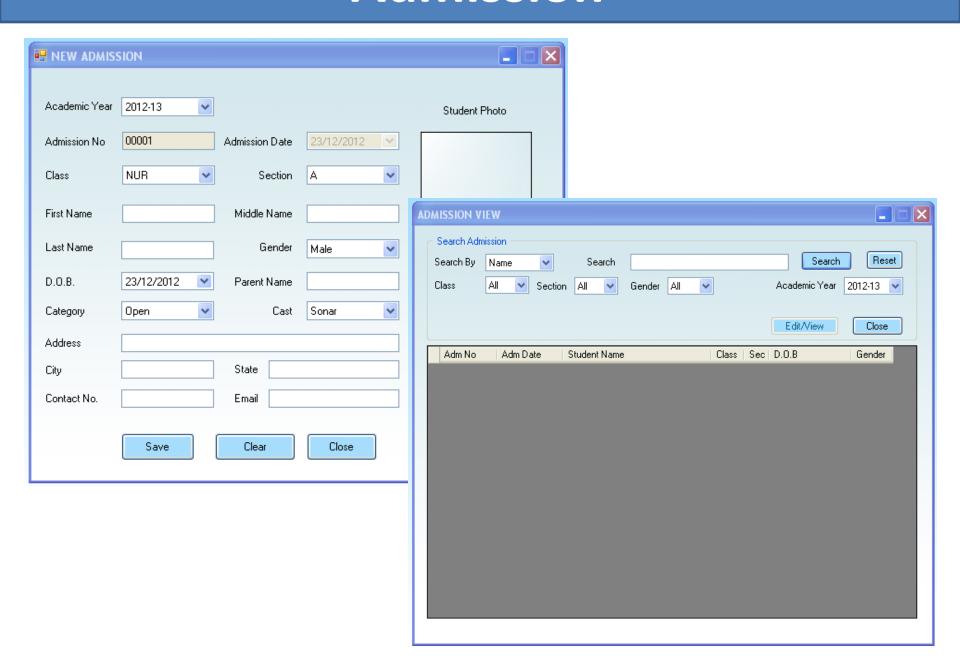

| 300         | 0          |       |
| IV                    | 2000             | 500         | 2700          | 900         | 300         | 0          |       |
| ٧                     | 2000             | 500         | 2700          | 900         | 300         | 0          |       |
| VI                    | 2000             | 500         | 2700          | 900         | 300         | 0          |       |
| VII                   | 2000             | 500         | 2700          | 900         | 300         | 0          |       |
| VIII                  | 2000             | 500         | 2700          | 900         | 300         | 0          |       |
| IX                    | 2000             | 500         | 2700          | 900         | 300         | 0          |       |

#### Admission



#### **Many More Modules**

There are many more modules like Reports, Daily Collection, Students Due, Class wise Due, Total Outstanding.

Tools such as Student Move Backup Data Restore

# Call us for Demo of SAFE +91 956118755

## Write us at <a href="mailto:shatamtech@gmail.com">shatamtech@gmail.com</a>