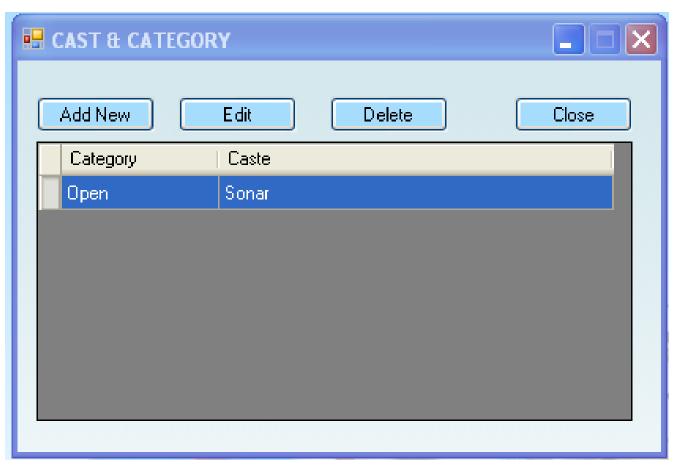

#### **Castes And Category**

This sub module deals with adding categories like OBC, SC, ST, SBC, and GEN to the SFM software. Along with categories user is allowed to add casts to respective categories with both update and delete facilities.