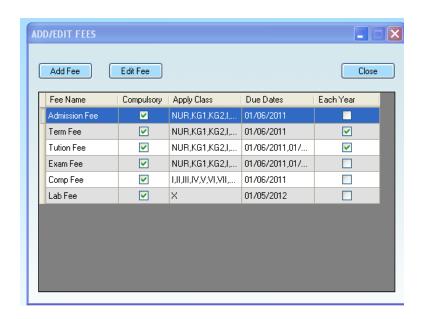

#### **Fees Particular**

This sub Module should be called after calling classes sub module and fees sub modules, this module will allow user to enter fees amount for particular classes, with edit, update and delete functionality.