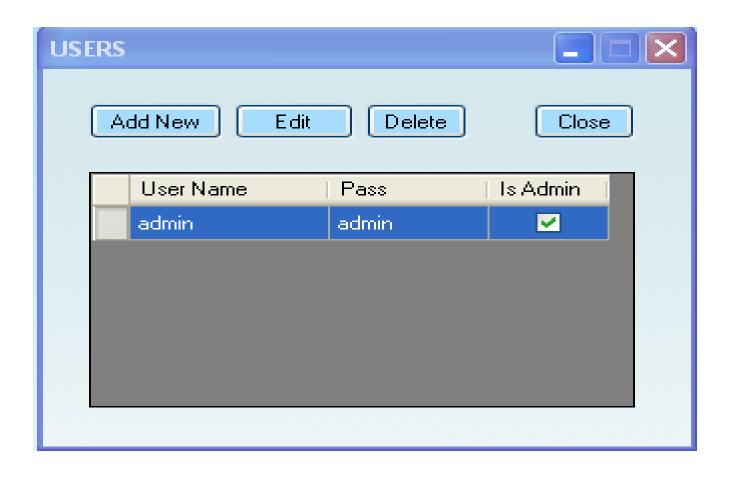

### Shatam Application for Fees & Enrollment

Five Modules

**Admission** 

**Settings** 

**Reports** 

**Fees** 

**Tools** 



#### Users

This sub module deals with adding multiple users to the software



#### Academics

This sub Modules deals with adding academic year to SFM software, user can add multiple years as academic year but at a time only ONE value is set as ACTIVE Academic year.



#### **Castes And Category**

This sub module deals with adding categories like OBC, SC, ST, SBC, and GEN to the SFM software. Along with categories user is allowed to add casts to respective categories with both update and delete facilities.



#### Classes

This sub Module deals with adding classes and sections to respective classes. Also provides facility of updating sections added to classes.



#### Fees









#### **Fees Particular**

This sub Module should be called after calling classes sub module and fees sub modules, this module will allow user to enter fees amount for particular classes