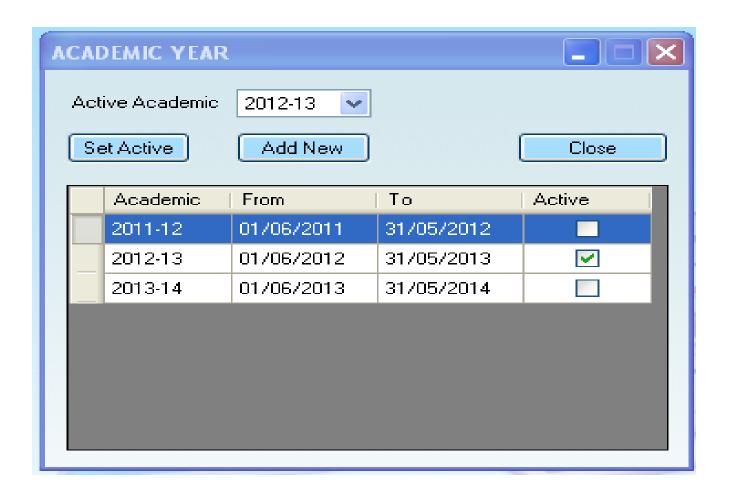

#### Academics

This sub Modules deals with adding academic year to SFM software, user can add multiple years as academic year but at a time only ONE value is set as ACTIVE Academic year.