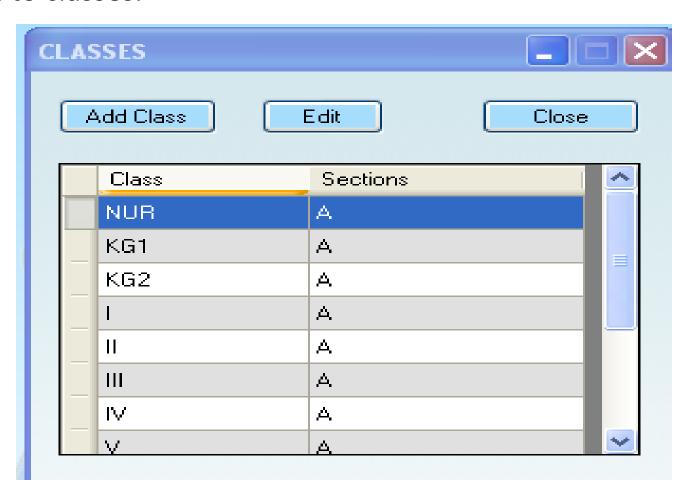

#### Classes

This sub Module deals with adding classes and sections to respective classes. Also provides facility of updating sections added to classes.